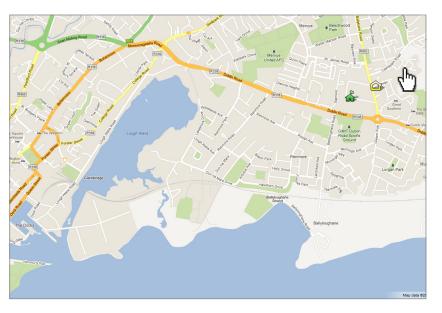

## LOCATION

> 1 minute walking to the junior campus

#### **NEARBY FACILITIES:**

- Regular bus service to city centre (every 10 min)
- > Galway Eye Cinema
- Galway Greyhound Stadium
- Galway Sportsground (Connacht Rugby Home Ground)