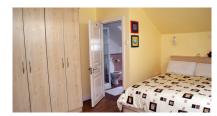

#### **FACILITIES**

- > 4 students per apartment
- > 2 single rooms, 1 twin
- > Bathroom ratio: 1:3
- > Free Wi-Fi
- Bed linens & a set of towels provided. (Students are recommended to bring extra towels)
- > Common areas (Kitchen, Living room, Bathroom)